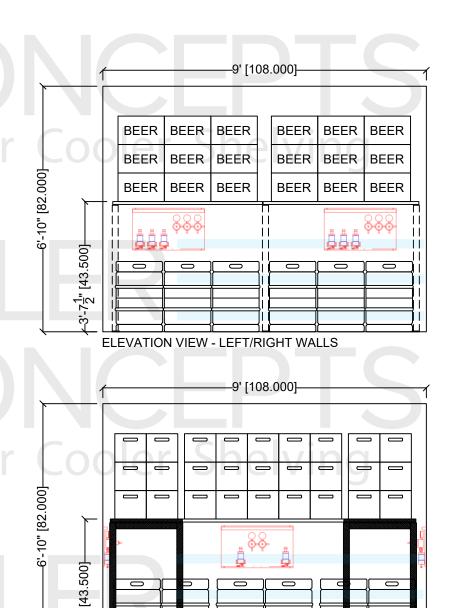

SERVICES: 20 - 24 TAPS

10x10 Pre-Planned Beer Cooler Shelving Package - B

TOP VIEW - MODEL SHOWN: NLR / NLS

FLOOR / FIRST TIER STORAGE : 26 KEGS (67 SIXTELS) CASE SHELF / SECOND TIER STORAGE : 87 CASES

**SERVICES 12-16 TAPS** 

**ELEVATION VIEW - BACK WALL** 

10x10 Pre-Planned Beer Cooler Shelving Package - C