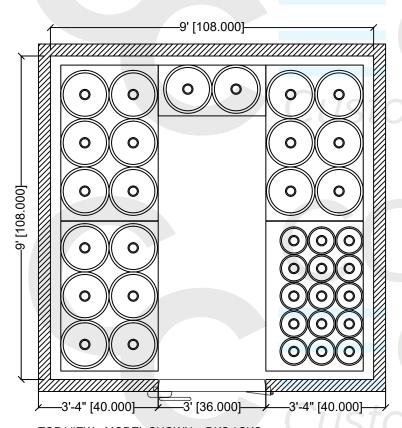

TOP VIEW - MODEL SHOWN: DKS / SKS

## CAPACITY:

FLOOR STORAGE (FIRST TIER): 26 KEGS (-or- 67+ SIXTELS) KEG SHELF @ 31.5"AFF (SECOND TIER): 20 KEGS / 15 SIXTELS (as shown), (-or- 26 KEGS), (-or- 67 SIXTELS)

SERVICES: 20 - 24 TAPS

TOP VIEW - MODEL SHOWN: DKS / SKS

## CAPACITY:

FLOOR STORAGE (FIRST TIER): 26 KEGS (-or- 67+ SIXTELS) KEG SHELF @ 31.5"AFF (SECOND TIER): 20 KEGS / 15 SIXTELS (as shown), (-or- 26 KEGS), (-or- 67 SIXTELS) CASE SHELF @ 67.5"AFF (THIRD TIER): 24 CASES

SERVICES: 20 - 24 TAPS

10x10 Pre-Planned Beer Cooler Shelving Package - B

TOP VIEW - MODEL SHOWN: NLR / NLS

FLOOR / FIRST TIER STORAGE : 26 KEGS (67 SIXTELS) CASE SHELF / SECOND TIER STORAGE : 87 CASES

**SERVICES 12-16 TAPS** 