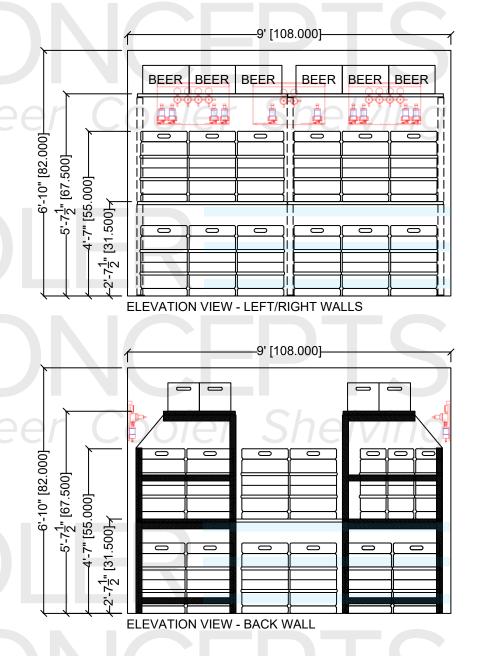

## CAPACITY:

FLOOR STORAGE (FIRST TIER): 26 KEGS (-or- 67+ SIXTELS) KEG SHELF @ 31.5"AFF (SECOND TIER): 20 KEGS / 15 SIXTELS (as shown), (-or- 26 KEGS), (-or- 67 SIXTELS)

SERVICES: 20 - 24 TAPS

TOP VIEW - MODEL SHOWN: DKS / SKS

## CAPACITY:

FLOOR STORAGE (FIRST TIER): 26 KEGS (-or- 67+ SIXTELS) KEG SHELF @ 31.5"AFF (SECOND TIER): 20 KEGS / 15 SIXTELS (as shown), (-or- 26 KEGS), (-or- 67 SIXTELS) CASE SHELF @ 67.5"AFF (THIRD TIER): 24 CASES

SERVICES: 20 - 24 TAPS

10x10 Pre-Planned Beer Cooler Shelving Package - B

TOP VIEW - MODEL SHOWN: NLR / NLS

FLOOR / FIRST TIER STORAGE : 26 KEGS (67 SIXTELS) CASE SHELF / SECOND TIER STORAGE : 87 CASES

**SERVICES 12-16 TAPS** 