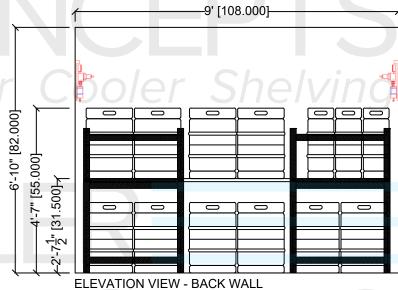

**ELEVATION VIEW - BACK WALL** 

10x10 Pre-Planned Beer Cooler Shelving Package - C