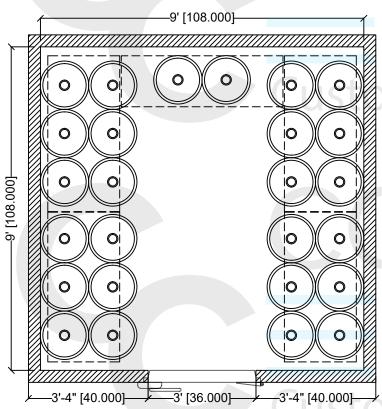

TOP VIEW - MODEL SHOWN: DKS / SKS

## CAPACITY:

FLOOR STORAGE (FIRST TIER): 26 KEGS (-or- 67+ SIXTELS) KEG SHELF @ 31.5"AFF (SECOND TIER): 20 KEGS / 15 SIXTELS (as shown), (-or- 26 KEGS), (-or- 67 SIXTELS)

SERVICES: 20 - 24 TAPS

TOP VIEW - MODEL SHOWN: DKS / SKS

## CAPACITY:

FLOOR STORAGE (FIRST TIER): 26 KEGS (-or- 67+ SIXTELS) KEG SHELF @ 31.5"AFF (SECOND TIER): 20 KEGS / 15 SIXTELS (as shown), (-or- 26 KEGS), (-or- 67 SIXTELS) CASE SHELF @ 67.5"AFF (THIRD TIER): 24 CASES

SERVICES: 20 - 24 TAPS

10x10 Pre-Planned Beer Cooler Shelving Package - B

TOP VIEW - MODEL SHOWN: NLR / NLS

FLOOR / FIRST TIER STORAGE : 26 KEGS (67 SIXTELS) CASE SHELF / SECOND TIER STORAGE : 87 CASES

**SERVICES 12-16 TAPS** 