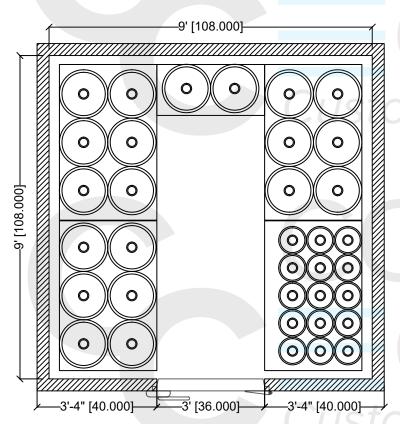

TOP VIEW - MODEL SHOWN: DKS / SKS

## CAPACITY:

FLOOR STORAGE (FIRST TIER): 26 KEGS (-or- 67+ SIXTELS) KEG SHELF @ 31.5"AFF (SECOND TIER): 20 KEGS / 15 SIXTELS (as shown), (-or- 26 KEGS), (-or- 67 SIXTELS)

SERVICES: 20 - 24 TAPS

TOP VIEW - MODEL SHOWN: DKS / SKS

## CAPACITY:

FLOOR STORAGE (FIRST TIER): 26 KEGS (-or- 67+ SIXTELS) KEG SHELF @ 31.5"AFF (SECOND TIER): 20 KEGS / 15 SIXTELS (as shown), (-or- 26 KEGS), (-or- 67 SIXTELS) CASE SHELF @ 67.5"AFF (THIRD TIER): 24 CASES

SERVICES: 20 - 24 TAPS

10x10 Pre-Planned Beer Cooler Shelving Package - B

TOP VIEW - MODEL SHOWN: NLR / NLS

FLOOR / FIRST TIER STORAGE : 26 KEGS (67 SIXTELS) CASE SHELF / SECOND TIER STORAGE : 87 CASES

**SERVICES 12-16 TAPS** 