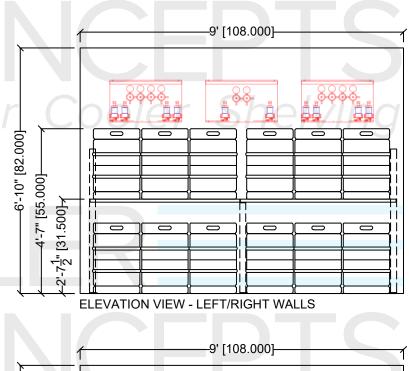

**ELEVATION VIEW - BACK WALL** 

10x10 Pre-Planned Beer Cooler Shelving Package - C